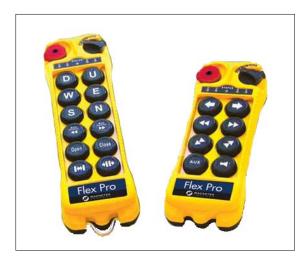

#### FLEXIBLE PROPORTIONAL CONTROL IN A HANDHELD

Our ergonomically styled Flex Pro series incorporates the latest in proportional control technology in a lightweight, comfortably contoured, yet durable case. It's available with several options to meet the needs of a variety of applications and industries.

#### COMFORT AND STYLE IN ONE PACKAGE

- Ergonomically designed contoured case with available rubber jacket makes it comfortable for the user
- Designed to be compact and lightweight to prevent operator fatigue

### VERSATILE YET PRECISE OPERATIONS

- Choose 8 or 12 proportional button configurations with precise control for smooth operation
- Adjustable speed control four mode settings (25%, 50%, 75% and 100% output) provide precise control of machine movement
- Buttons can be configured as proportional, on/off, or a combination of both and include a variety of standard labels
- Revolutionary I-CHIP module makes this a universal transmitter that can be programmed in the field