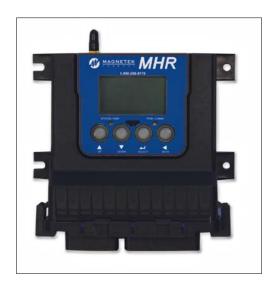

#### RECEIVER

The Flex Pro can be combined with our MHR Radio Controller to provide a total radio control system for operating mobile equipment, including boom trucks, truck mounted cranes, derrick diggers, concrete pumpers, trenchers and much more. The MHR integrates the components of a radio receiver and hydraulic controller into a single unit, reducing cost and freeing up valuable space. It features an informative graphic display for viewing and modifying system settings and machine functions in the field.