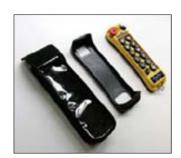

Protective rubber jackets and cases are available

# FLEXIBLE AND ADAPTABLE TO YOUR SPECIFIC REQUIREMENTS

- Rugged, tough nylon housing is made to withstand shock; protective cases and accessories available for harsh environments
- Rated NEMA 4 (IP66); sealed to withstand harsh, industrial environments
- Informative LEDs provide diagnostic and system status
- Designed to minimize power consumption, providing one of the longest life batteries in the industry today rechargeable NiMH battery pack available