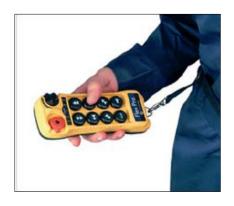

#### FLEXIBLE PROPORTIONAL CONTROL IN A HANDHELD

Our ergonomically styled Flex Pro series incorporates the latest in proportional control technology in a lightweight, comfortably contoured, yet durable case. It's available with several options to meet the needs of a variety of applications and industries.

### VERSATILE YET PRECISE OPERATIONS

- Choose 8 or 12 proportional button configurations with precise control for smooth operation
- Adjustable speed control four mode settings (25%, 50%, 75% and 100% output) provide precise control of machine movement
- Buttons can be configured as proportional, on/off, or a combination of both and include a variety of standard labels
- Revolutionary I-CHIP module makes this a universal transmitter that can be programmed in the field